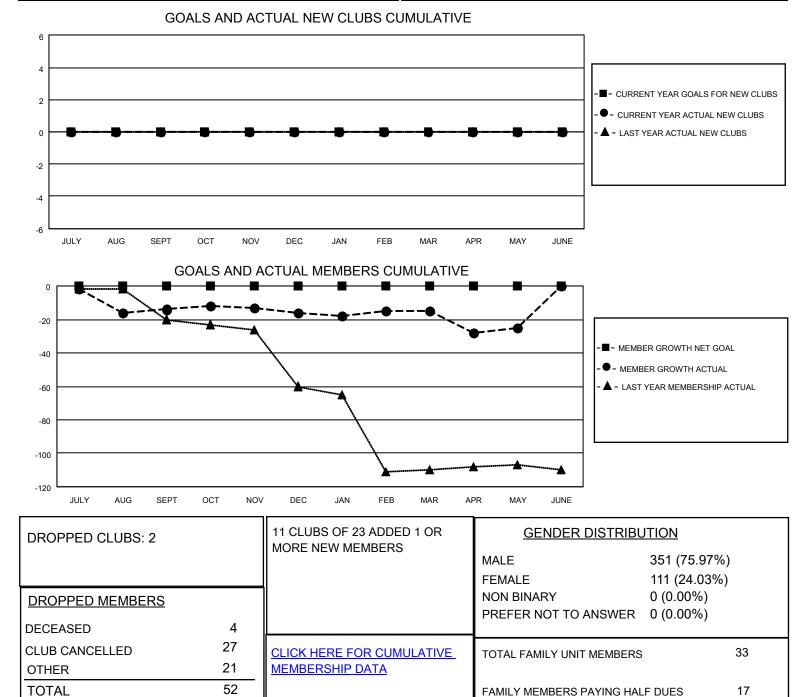

## LOCATION LOUISIANA

District 8 I

Results as of: 5/31/2022

| Clubs                 |               |           |               | Members               |                        |                         |                                                    |
|-----------------------|---------------|-----------|---------------|-----------------------|------------------------|-------------------------|----------------------------------------------------|
| RESULTS FOR 2021-2022 |               |           |               | RESULTS FOR 2021-2022 |                        |                         |                                                    |
| QUARTER               | NEW CLUB GOAL | NEW CLUBS | DROPPED CLUBS | QUARTER MEM           | BER GROWTH NET<br>GOAL | MEMBER GROWTH<br>ACTUAL | DROPPED<br>MEMBERS ACTUAL<br>(including transfers) |
| JULY/AUG/SEPT         | 0             | 0         | 1             | JULY/AUG/SEPT         | 0                      | 4                       | 18                                                 |
| OCT/NOV/DEC           | 0             | 0         | 1             | OCT/NOV/DEC           | 0                      | 14                      | 8                                                  |
| JAN/FEB/MAR           | 0             | 0         | 0             | JAN/FEB/MAR           | 0                      | 8                       | 7                                                  |
| APR/MAY/JUNE          | 0             | 0         | 1             | APR/MAY/JUNE          | 0                      | 9                       | 19                                                 |